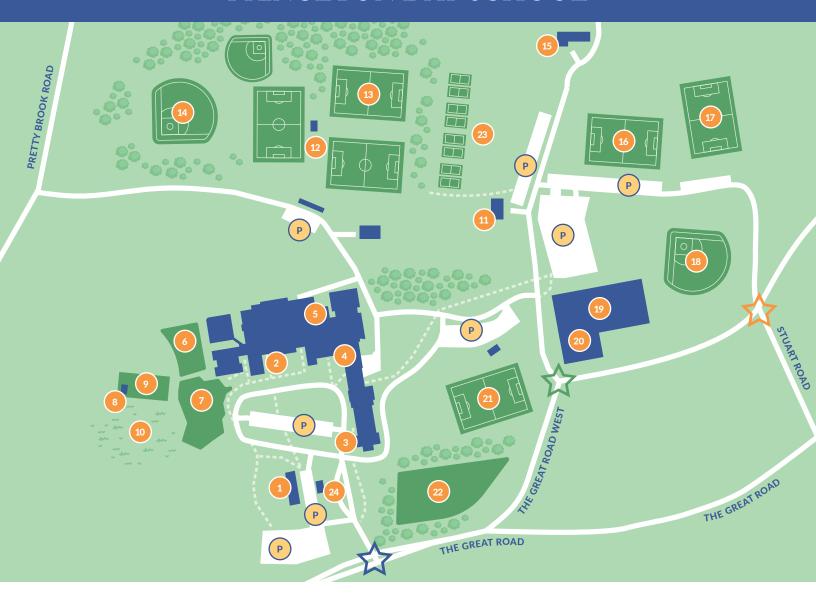

## PRINCETON DAY SCHOOL

- Main Campus Entrance
- North Entrance
- Stuart Road Entrance
- Colross (Admission and Advancement)
- 2 Main Entrance
- 3 Lower School Entrance
- Campus Center
- McAneny Theater
- Middle School Playground
- Trudy Brophy Playground

- 8 Alberto Petrella Garden Classroom
- Suarez Grebowich Garden
- 10 Kristi's Meadow
- Behr House
- 12 Pagoda Fields/Middle School Baseball
- 13 Peter Higgins Field
- Softball Diamond
- 15 Pretty Brook Farm
- 16 Jan Baker Turf Field

- Bob Krueger Field
- 18 Baseball Diamond
- 19 Princeton Day School Athletic Center
- 20 Lisa McGraw '44 Skating Rink
- 21 Bill Smoyer '60 Turf Field
- Ropes Course
- 23 Tennis Courts
- 24 Summer Programs Office
- P Parking